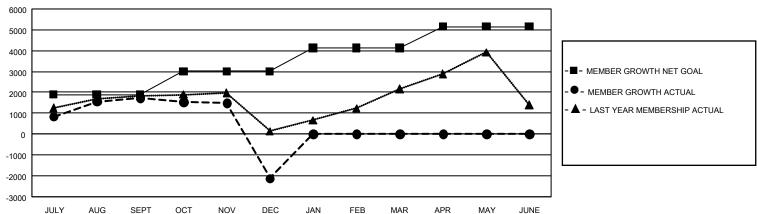

## GMT Constitutional Area 6, Group P

**GMT**: OPEN

REPORT DOES NOT INCLUDE CLUBS IN UNDISTRICTED AREAS.

| Clubs                 |               |           |               | Members               |                        |                         |                                                    |  |
|-----------------------|---------------|-----------|---------------|-----------------------|------------------------|-------------------------|----------------------------------------------------|--|
| RESULTS FOR 2019-2020 |               |           |               | RESULTS FOR 2019-2020 |                        |                         |                                                    |  |
| QUARTER               | NEW CLUB GOAL | NEW CLUBS | DROPPED CLUBS | QUARTER MEME          | BER GROWTH NET<br>GOAL | MEMBER GROWTH<br>ACTUAL | DROPPED<br>MEMBERS ACTUAL<br>(including transfers) |  |
| JULY/AUG/SEPT         | 126           | 41        | 7             | JULY/AUG/SEPT         | 5,670                  | 3,482                   | 1,497                                              |  |
| OCT/NOV/DEC           | 45            | 11        | 66            | OCT/NOV/DEC           | 3,345                  | 1,284                   | 4,918                                              |  |
| JAN/FEB/MAR           | 45            | 0         | 0             | JAN/FEB/MAR           | 3,345                  | 0                       | 0                                                  |  |
| APR/MAY/JUNE          | 27            | 0         | 0             | APR/MAY/JUNE          | 3,120                  | 0                       | 0                                                  |  |

## GOALS AND ACTUAL MEMBERS CUMULATIVE

| DROPPED CLUBS: 73                |       | 725 CLUBS OF 1,585 ADDED 1 OR<br>MORE NEW MEMBERS | GENDER DISTRIBUTION             |                 |        |
|----------------------------------|-------|---------------------------------------------------|---------------------------------|-----------------|--------|
|                                  |       |                                                   | MALE                            | 50,535 (77.39%) |        |
|                                  |       |                                                   | FEMALE                          | 14,761 (22.61%) |        |
| DROPPED MEMBERS                  |       |                                                   |                                 |                 |        |
| DECEASED                         | 86    | CLICK HERE FOR CUMULATIVE                         | TOTAL FAMILY UNIT MEMBERS       |                 | 26,543 |
| CLUB CANCELLED 1,979 OTHER 4,348 |       | MEMBERSHIP DATA                                   | FAMILY MEMBERS PAYING HALF DUES |                 | 16,297 |
|                                  |       |                                                   |                                 |                 |        |
| TOTAL                            | 6,413 |                                                   |                                 |                 |        |