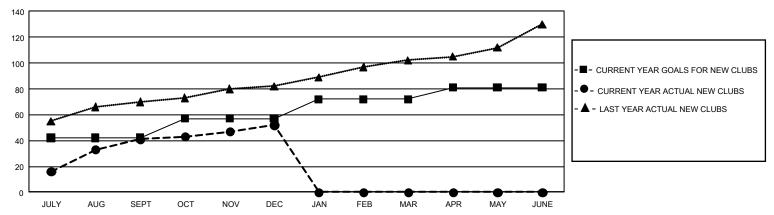

## GMT Constitutional Area 6, Group P

**GMT**: OPEN

REPORT DOES NOT INCLUDE CLUBS IN UNDISTRICTED AREAS.

| Clubs                 |               |           |               | Members               |                        |                         |                                                    |  |
|-----------------------|---------------|-----------|---------------|-----------------------|------------------------|-------------------------|----------------------------------------------------|--|
| RESULTS FOR 2019-2020 |               |           |               | RESULTS FOR 2019-2020 |                        |                         |                                                    |  |
| QUARTER               | NEW CLUB GOAL | NEW CLUBS | DROPPED CLUBS | QUARTER MEME          | BER GROWTH NET<br>GOAL | MEMBER GROWTH<br>ACTUAL | DROPPED<br>MEMBERS ACTUAL<br>(including transfers) |  |
| JULY/AUG/SEPT         | 126           | 41        | 7             | JULY/AUG/SEPT         | 5,670                  | 3,482                   | 1,497                                              |  |
| OCT/NOV/DEC           | 45            | 11        | 66            | OCT/NOV/DEC           | 3,345                  | 1,284                   | 4,918                                              |  |
| JAN/FEB/MAR           | 45            | 0         | 0             | JAN/FEB/MAR           | 3,345                  | 0                       | 0                                                  |  |
| APR/MAY/JUNE          | 27            | 0         | 0             | APR/MAY/JUNE          | 3,120                  | 0                       | 0                                                  |  |

## GOALS AND ACTUAL NEW CLUBS CUMULATIVE